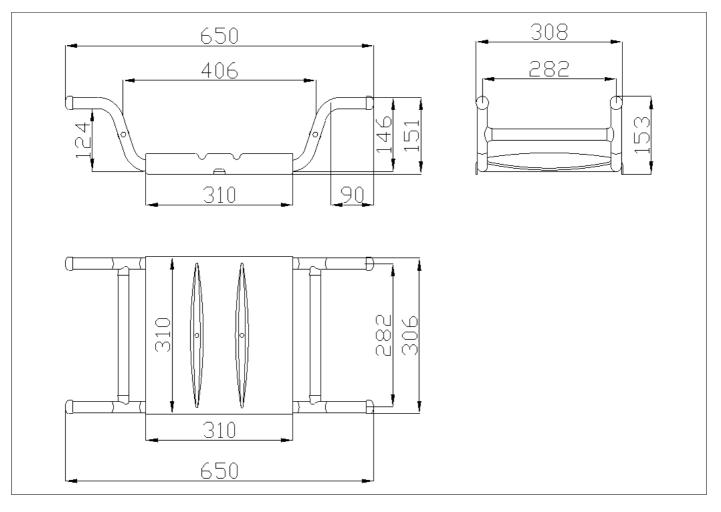

Removable seat with ABS base, made of zinc-plated steel pipe, coated with biocompatible, warm-to-the-touch vinyl

Code G24JDS28 Series Tubocolor®

Net weight kg 3,1 Dimensions [WxDxH] mm 650x308x153

In use weight capacity Vertical kg 150