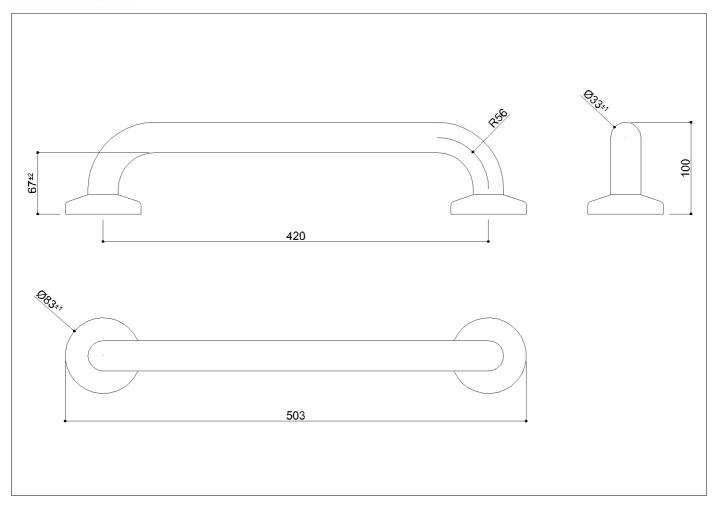

Straight grab bar made of seamless zinc-plated steel pipe, coated with antimicrobial, biocompatible and warm-to-the-touch vinyl

Code G40JAS03 Series Maxima

Net weight kg 1,2 Dimensions [WxDxH] mm 500x100x80