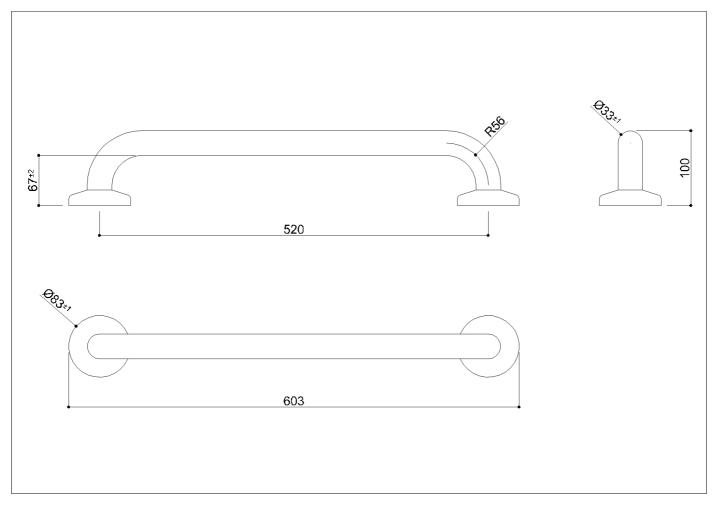

Straight grab bar made of seamless zinc-plated steel pipe, coated with antimicrobial, biocompatible and warm-to-the-touch vinyl

# Code G40JAS04 Series Maxima

| Net weight kg          | 1,52 Dii | mensions [Wx | DxH] mm | 600x100x80 |  |
|------------------------|----------|--------------|---------|------------|--|
| In use weight capacity |          | Vertical kg  | 150     |            |  |