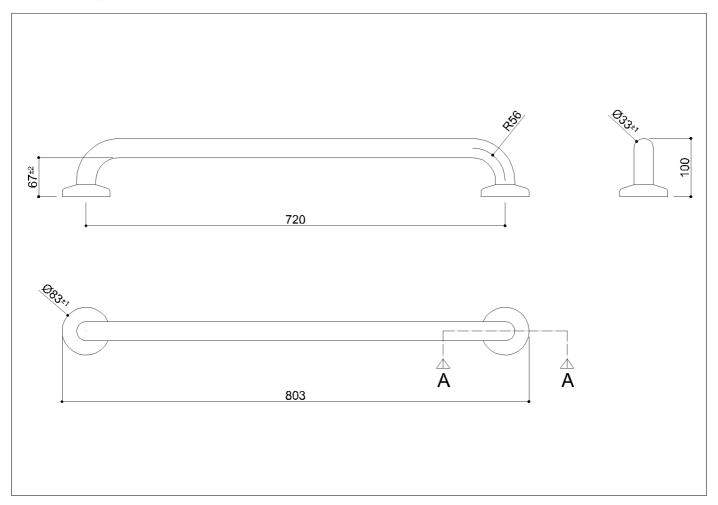

Straight grab bar made of seamless zinc-plated steel pipe, coated with antimicrobial, biocompatible and warm-to-the-touch vinyl

Code G40JAS06 Series Maxima

Net weight kg 1,8 Dimensions [WxDxH] mm 800x100x80