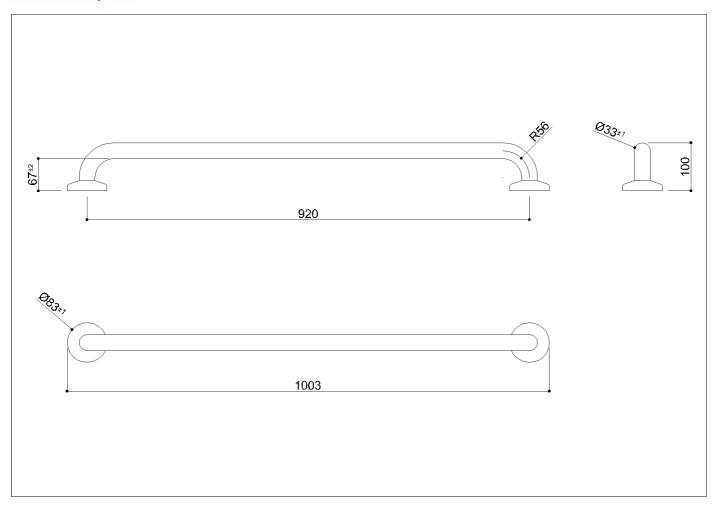

Straight grab bar made of seamless zinc-plated steel pipe, coated with antimicrobial, biocompatible and warm-to-the-touch vinyl

Code G40JAS24 Series Maxima

In use weight capacity Vertical kg