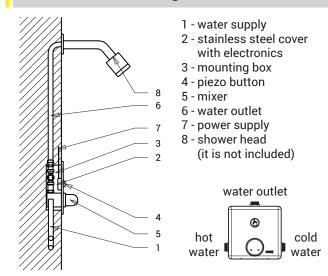

### **Installation Drawing**

## **Technical Specification**

| Stainless steel cover dimension<br>Mounting box dimension<br>Operating voltage | 170 x 170 x 10 mm<br>150 x 160 x 65 mm |
|--------------------------------------------------------------------------------|----------------------------------------|
| • SLS 02P                                                                      | 24 V DC                                |
| SLS 02PB                                                                       | 6 V                                    |
| Power input                                                                    |                                        |
| operating by 24 V DC                                                           | 7 W                                    |
| operating by 6 V                                                               | 3 W                                    |
| Battery life                                                                   |                                        |
| 4 pcs. AA alkaline batteries                                                   | approx. 2 years                        |
| AA, 1,5 V, 2700 mAh                                                            | (100 uses per day)                     |
| Recommended flow pressure                                                      | 0,1 - 0,6 MPa                          |
| Rate of flow                                                                   | 12 l/min. (inf. data)                  |
| Water inlet                                                                    | male thread G 3/4"                     |
| Water outlet                                                                   | male thread G 3/4"                     |
|                                                                                |                                        |