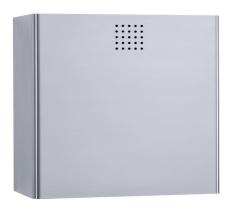

## specification text

small waste bin ONE pure, made out of stainless steel.

dimensions: 300 x 320 x 150 mm

Small waste bin 300x320x150 mm made out of stainless steel. Surface with fine brushed structure. Cover 1.5 mm thickness. Intended for wall mounting. Perforated design area with 4mm drillings. Integrated bag holder. 14 litres capacity. Includes stainless steel screws and plugs.