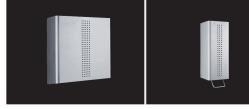

## specification text

small waste bin ONE pure, made out of stainless steel.

dimensions: 300 x 320 x 150 mm

Small waste bin 300x320x150 mm made out of stainless steel. Surface with fine brushed structure. Cover 1.5 mm thickness. Intended for wall mounting. Perforated design area with 4mm drillings. Integrated bag holder. 14 litres capacity. Includes stainless steel screws and plugs.