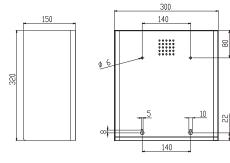

## specification text

small waste bin ONE pure, made out of stainless steel.

dimensions: 300 x 320 x 150 mm

Small waste bin 300x320x150 mm made out of stainless steel. Surface with fine brushed structure. Cover 1.5 mm thickness. Intended for wall mounting. Perforated design area with 4mm drillings. Integrated bag holder. 14 litres capacity. Includes stainless steel screws and plugs.