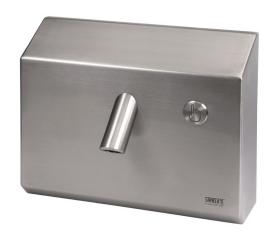

## Piezo Wall-mounted Stainless Steel Washbasin Tap with Thermostatic Valve SLU 09PTB

### **Characteristics**

- economical aerator, rate of flow 6 l/min
- hygienic flush
- vandal-proof
- suitable for a prison
- special anti-suicide spout
- special vandal-proof stainless steel cover
- is destined for cold and hot water, temperature is regulated by thermostatic valve
- water flows after soft push of the piezo button
- water stops flowing after adjustable flowing time (can be set in 2 - 62 s), standard 10 s
- water could be stopped by follow-up soft push of piezo
- monitoring of battery capacity (for models with index B)
- parameter adjustment using by the remote control SLD 04