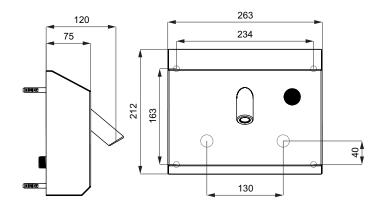

## Piezo Wall-mounted Stainless Steel Washbasin Tap with Thermostatic Valve SLU 09PTB





### **Characteristics**







- economical aerator, rate of flow 6 l/min
- hygienic flush
- vandal-proof
- suitable for a prison
- special anti-suicide spout
- special vandal-proof stainless steel cover
- is destined for cold and hot water, temperature is regulated by thermostatic valve
- water flows after soft push of the piezo button
- water stops flowing after adjustable flowing time (can be set in 2 - 62 s), standard 10 s
- water could be stopped by follow-up soft push of piezo
- monitoring of battery capacity (for models with index B)
- parameter adjustment using by the remote control SLD 04

### **Dimensions**



## **Technical Specification**

Operating voltage 6 V **Power input** 3 W **Battery life** 

 4 pcs. AA alkaline batteries AA, 1,5 V, 2700 mAh Recommended flow pressure Rate of flow

approx. 2 years (100 uses per day) 0,1 - 0,6 MPa 6 l/min. (inf. data) male thread G 1/2"

# **Supply Specification**

SLU 09PTB - Supply No. 13091

stainless steel cover with spout, electronics, electromagnetic valve (1 pc.) and thermostatic valve, angle valve with filter and check valve (2 pcs.), safety screws (2 pcs.), 4 pcs. AA alkaline batteries 1,5 V, 2700 mAh

Water inlet

#### **Recommended Accessories**

**SLD 04 Supply No. 07040** remote control for an adjustment of parameters **SLA 36 Supply No. 06360** set of 4 pcs. alkaline batteries AA, 1,5 V, 2700 mAh

SLA 56A -**Supply No. 06560** economical a