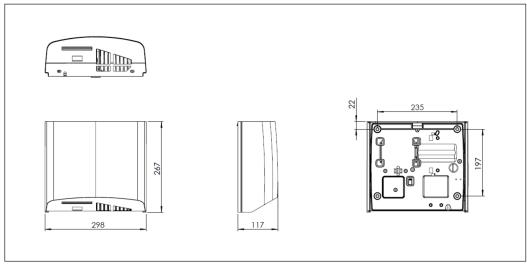

## Millinox MXHD ECO

Art. no. GTIN

MXHD ECO 7393069020311

Overall dimension in mm Material Material thickness in mm Installation height in mm 298 x 117 x 267 AISI 304 /Alu base 1,25 1440 to top